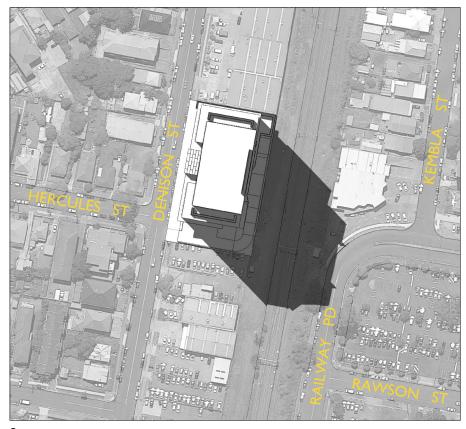

2pm

3pm

DEVELOPMENT APPLICATION SHADOW ANALYSIS 2 OF 2

Scale

<sup>By</sup> WOLLONGONG MINI STORAGE Title

adm ARCHITECTS 94 Kembla St, Wollongong NSW 2500 PO Box 3061 Wollongong ph: 02 4228 6400 fax: 02 4228 6455 www.admarchitects.com.au