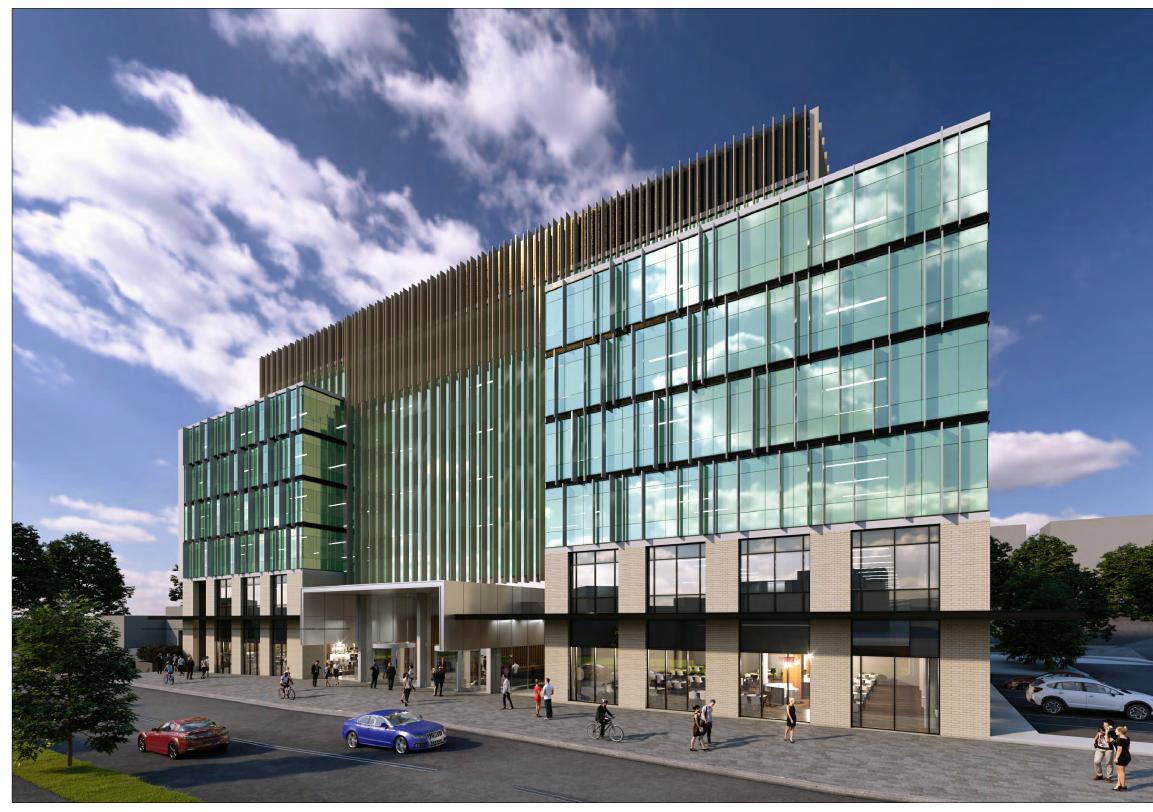

ARTISTS IMPRESSION LOOKING NORTH EAST TOWARDS PROPOSED BUILDING IMAGE NOT TO BE REPRODUCED WITHOUT ADM ARCHITECTS APPROVAL

ARCHITECTS

Proposed OFFICE BUILDING ABOVE BASEMENT PARKING

<sup>At</sup> 25 - 27 DENISON STREET WOLLONGONG

Title

<sup>By</sup> WOLLONGONG MINI STORAGE

DEVELOPMENT APPLICATION ARTISTS IMPRESSION 2 OF 2

adm

A 18.12.2017 ISSUED FOR DA B 12.04.2018 RE-ISSUED FOR DA NOT FOR CONSTRUCTION

### Title DEVELOPMENT APPLICATION ARTISTS IMPRESSION 1 OF 2

Scale NTS APRIL 2018 Draw Checked SP ADM Project No. Drawing No. 2017-23 A-301

copyright of adm architects