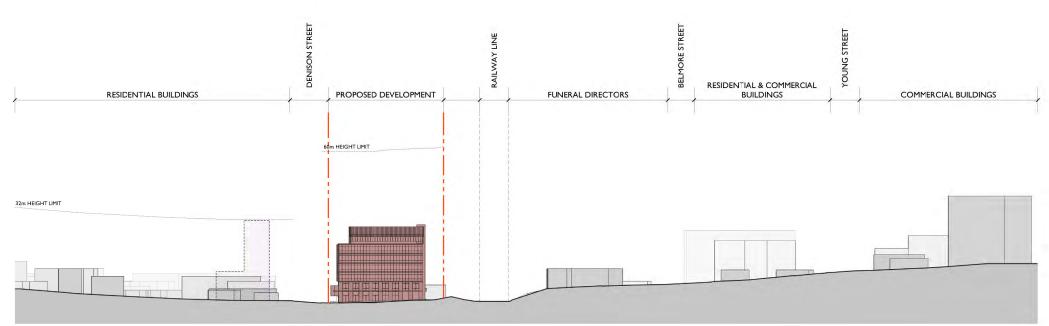

DENISON STREET SECTION (LOOKING EAST)

HERCULES STREET SECTION (LOOKING NORTH)

a COPYRIGHT-These drawings remain the exclusive copyright of ADM Architects. Reproductions in any form whether electronic, digital or otherwise shall not be allowed except by express permission granted in writing by ADM Architects. Holders users and operators of these drawings require proof evidenced in writing that ADM Architects has written permission to use these drawings or shall otherwise be in breach of the Copyright Act and become liable accordingly. o FIGNED DMEMSIONS These drawings not to be scale. Figured dimensions shall be used in all cases. o NOMINATED ARCHITECT. The nominated Architect for ADM Projects (Australia) Pt Ltd TIAS ADM Architects is Angelo DI Martino ARB No.7608 or an extension and the approximation of the approximation of the sequences.

### LEGEND

PROPOSED DEVELOPMENT

NEARBY POTENTIAL FUTURE ENVELOPES AS PER WOLLONGONG DCP CHAPTER 13

94 Kembla St, Wollongong NSW 2500 PO Box 3061 Wollongong ph: 02 4228 6400 fax: 02 422; 6455 www.admarchitects.com.au