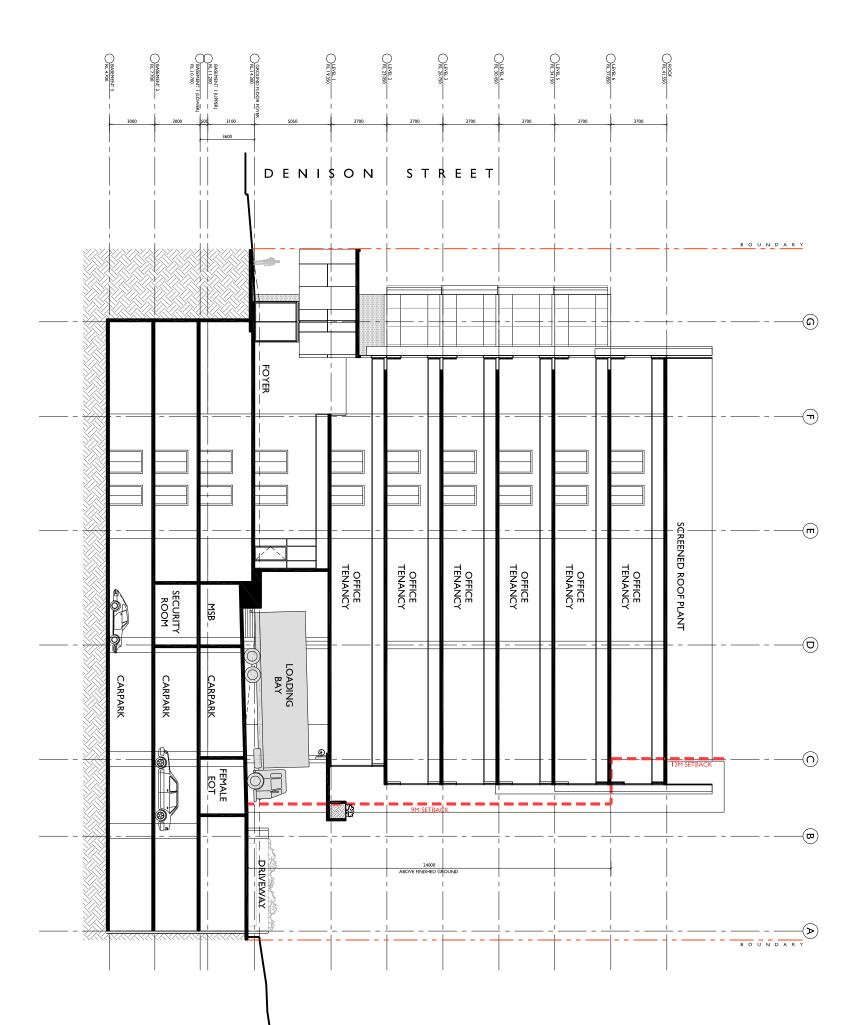

PROPOSED: OFFICE BUILDING ABOVE BASEMENT PARKING

AT: 25 - 27 DENISON STREET WOLLONGONG

FOR: WOLLONGONG MINI STORAGE

### DEVELOPMENT SUMMARY

| SITE AREA       | 3306 SQM  |
|-----------------|-----------|
| PERMISSIBLE FSR | 3.5 : I   |
| MAXIMUM GFA     | 11571 SQM |

| GROUND FLOOR AREA      | S                   |           |
|------------------------|---------------------|-----------|
| OFFICE AREA (nett)     | 856 SQM             |           |
| AMENITIES & FOYER (net | tt) 295 SQM         |           |
|                        | GROSS TOTAL         | I ISI SQM |
| LEVEL I AREAS          |                     |           |
| OFFICE AREA (nett)     | 1492 SQM            |           |
| AMENITIES (nett)       | III SQM             |           |
|                        | GROSS TOTAL         | 1603 SQM  |
| LEVEL 2 AREAS          |                     |           |
| OFFICE AREA (nett)     | 764 SQM             |           |
| AMENITIES (nett)       | 112 SQM             |           |
|                        | GROSS TOTAL         | 1876 SQM  |
| LEVEL 3 AREAS          |                     |           |
| OFFICE AREA (nett)     | 1764 SQM            |           |
| AMENITIES (nett)       | II2 SQM             |           |
|                        | GROSS TOTAL         | 1876 SQM  |
| LEVEL 4 AREAS          |                     |           |
| OFFICE AREA (nett)     | 764 SQM             |           |
| AMENITIES (nett)       | 112 SQM             |           |
|                        | GROSS TOTAL         | 1876 SQM  |
| LEVEL 5 AREAS          |                     |           |
| OFFICE AREA (nett)     | 1764 SQM            |           |
| AMENITIES (nett)       | 112 SQM             |           |
|                        | GROSS TOTAL         | 1876 SQM  |
| LEVEL 6 AREAS          |                     |           |
| OFFICE AREA (nett)     | 1254 SQM            |           |
| AMENITIES (nett)       | 58 SQM              |           |
|                        |                     | 1312 SQM  |
|                        | NETT LETTABLE TOTAL | 10658 SQM |
|                        | OVERALL GROSS TOTAL | 11570 SQM |
| PROPOSED FSR           |                     | 3.50 : 1  |

| CAR PARKING                      |              |           |
|----------------------------------|--------------|-----------|
| REQUIRED                         |              |           |
| I per 60sqm office tenancy space | 192.8 SPACES |           |
| REQUIRI                          | ED TOTAL     | 93 SPACES |
| PROVIDED                         |              |           |
| GROUND LEVEL                     | 7 SPACES     |           |
| BASEMENT LEVEL                   | 50 SPACES    |           |
| BASEMENT LEVEL 2                 | 66 SPACES    |           |
| BASEMENT LEVEL 3                 | 7 SPACES     |           |
| PROVIDI                          | ED TOTAL     | 94 SPACES |
| MOTORBIKE PARKING                |              |           |
| REQUIRED                         |              |           |
| I per 25 car parking spaces      | 7.8 SPACES   |           |
| PROVIDI                          | ED TOTAL     | 8 SPACES  |
| BICYCLE PARKING                  |              |           |
| REQUIRED OFFICE                  |              |           |
| staff   per 200 sqm              | 57.8 SPACES  |           |
| visitor   per 750sqm             | 5.4 SPACES   |           |
| REQUIR                           | D TOTAL      | 74 SPACES |
| PROVID                           | ED TOTAL     | 74 SPACES |