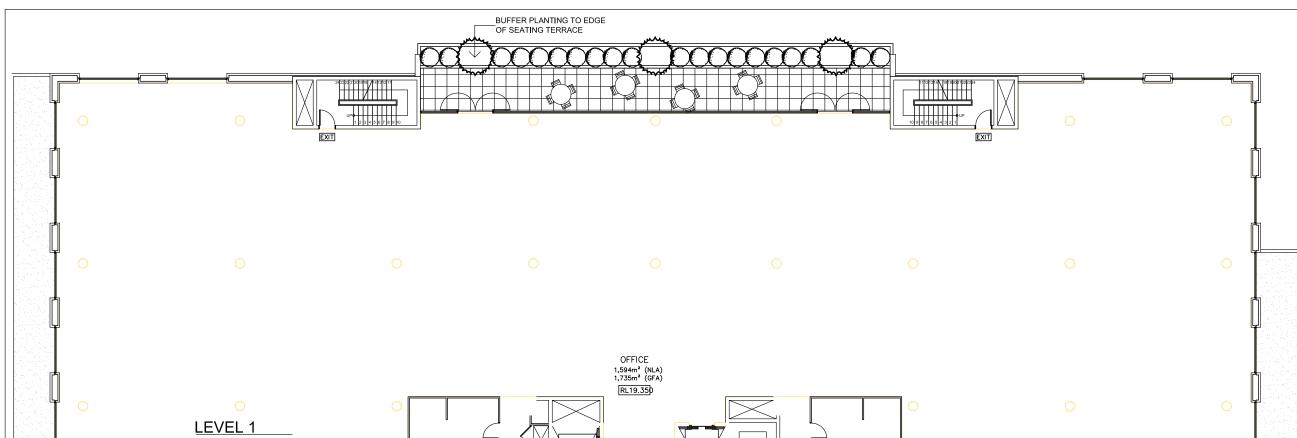

copyright of adm architects

Proposed tree planting

Proposed mass shrub planting

Proposed select tile paving

Proposed timber deck or timber look tiles

Potential outdoor furniture

### **RECOMMENDED PLANT SPECIES**

BOTANICAL NAME STREET TREES Elaeocarpus reticulatus Lagerstroemia indica x L.Fauriei Crepe Myrtle Syzigium leuhmanii TREES Brachychiton acerifolius Magnolia 'Teddy Bear' Magnolia 'Little Gem' SHRUBS Acmena 'Cherry Surprise' Metrosideros 'Dalese' Gardenia augusta 'Florida' Raphiolepis 'Oriental Pearl' Westringia fruticosa Michelia figo GROUND COVERS AND NATIVE GRASSES Dianella 'King Alfred' Lomandra 'Tanika' Dianella 'Little Jess' Gazania tomentosum Westringia 'Mundi'

Westringla 'Aussle Box' Trachelospermum jasminoides Star Jasmine

Blueberry Ash Weeping Lily Pily

COMMON NAME

Illawarra Flame Tree Saucer Magnolia Saucer Magnolla

Dwarf Lilly Pilly Dwarf NZ Xmas Bush Gardenia Dwarf Hawthorn Coastal Rosemary Port Wine Magnolia

Paroo Lilly Fine Leaf Mat Rush Dwarf Paroo L**ill**y Gazania Dwarf Coastal Rosemarv Dwarf Coastal Rosemary

ISSUE: Development Application 12.12.17 ISSUE: For Comment 16.11.17, 01.12.17 REV.

ochre landscape architects PO Box 395 Wollongong NSW 2520 Level 1, 126 Crown Street Wollongong NSW 2500 Tel. 02 4227 6427 Fax, 02 4227 6876 Email: design@ochre.net.au

PROJECT

Proposed Office Building 25-27 Denison Street WOLLONGONG

DRAWING TITLE

Level 1 and 6 Landscape Concept Plan CLIENT

Wollongong Mini Storage

DRAWING NO.

1827-LD02

SCALE: 1:100 @ A1, 1:200 @ A3