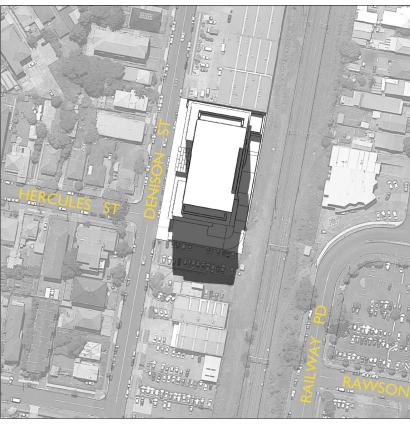

NOT FOR CONSTRUCTION

**9**am

llam

10am

l 2pm

| 30   |  |  |
|------|--|--|
| 10 M |  |  |
|      |  |  |
|      |  |  |
|      |  |  |
|      |  |  |

DEVELOPMENT APPLICATION SHADOW ANALYSIS I OF 2

DECEMBER 2017

Iss

Checked

ADM

Drawing No.

A-401 copyright of adm architect:

hall be used in all case NOMINATED ARCHITECT-(Australia) Pty Ltd T/AS ADM A ISSUE DATE DESCRIPTION A 18.12.2017 ISSUED FOR DA