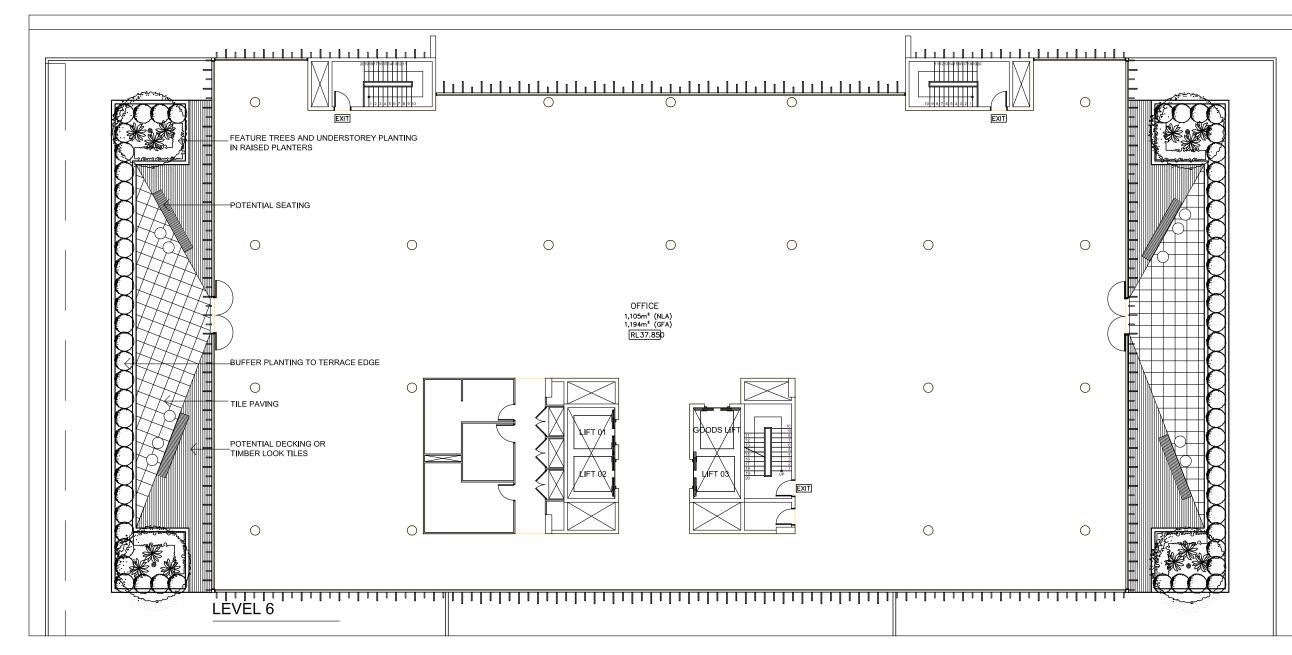

copyright of adm architects

Proposed tree planting

Proposed mass shrub planting

Proposed select tile paving

Proposed timber deck or timber look tiles

Potential outdoor furniture

### **RECOMMENDED PLANT SPECIES**

BOTANICAL NAME STREET TREES Elaeocarpus reticulatus Lagerstroemia indica x L.Fauriei Crepe Myrtle Syzigium leuhmanii TREES Brachychiton acerifolius Magnolia 'Teddy Bear' Magnolia 'Little Gem' SHRUBS Acmena 'Cherry Surprise' Metrosideros 'Dalese' Gardenia augusta 'Florida' Raphiolepis 'Oriental Pearl' Westringia fruticosa Michelia figo GROUND COVERS AND NATIVE GRASSES Dianella 'King Alfred' Lomandra 'Tanika' Dianella 'Little Jess' Gazania tomentosum Westringia 'Mundi'

Westringla 'Aussle Box' Trachelospermum jasminoides Star Jasmine

Blueberry Ash Weeping Lily Pily

COMMON NAME

Illawarra Flame Tree Saucer Magnolia Saucer Magnolla

Dwarf Lilly Pilly Dwarf NZ Xmas Bush Gardenia Dwarf Hawthorn Coastal Rosemary Port Wine Magnolia

Paroo Lilly Fine Leaf Mat Rush Dwarf Paroo L**ill**y Gazania Dwarf Coastal Rosemarv Dwarf Coastal Rosemary

ISSUE: Development Application 12.12.17 ISSUE: For Comment 16.11.17, 01.12.17 REV.

ochre landscape architects PO Box 395 Wollongong NSW 2520 Level 1, 126 Crown Street Wollongong NSW 2500 Tel. 02 4227 6427 Fax, 02 4227 6876 Email: design@ochre.net.au

PROJECT

Proposed Office Building 25-27 Denison Street WOLLONGONG

DRAWING TITLE

Level 1 and 6 Landscape Concept Plan CLIENT

Wollongong Mini Storage

DRAWING NO.

1827-LD02

SCALE: 1:100 @ A1, 1:200 @ A3