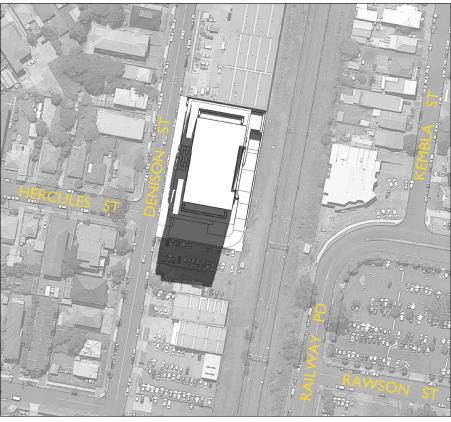

2pm

3pm

### Drawn Checked SP ADM Project No. Drawing No. Issu 2017-23 A-402

DECEMBER 2017

copyright of adm architects

<sup>At</sup> 25 - 27 DENISON STREET WOLLONGONG

NTS

Proposed OFFICE BUILDING ABOVE BASEMENT PARKING

DEVELOPMENT APPLICATION SHADOW ANALYSIS 2 OF 2

Scale

<sup>By</sup> WOLLONGONG MINI STORAGE Title

adm ARCHITECTS 94 Kembla St, Wollongong NSW 2500 PO Box 3061 Wollongong ph: 02 4228 6400 fax: 02 4228 6455 www.admarchitects.com.au