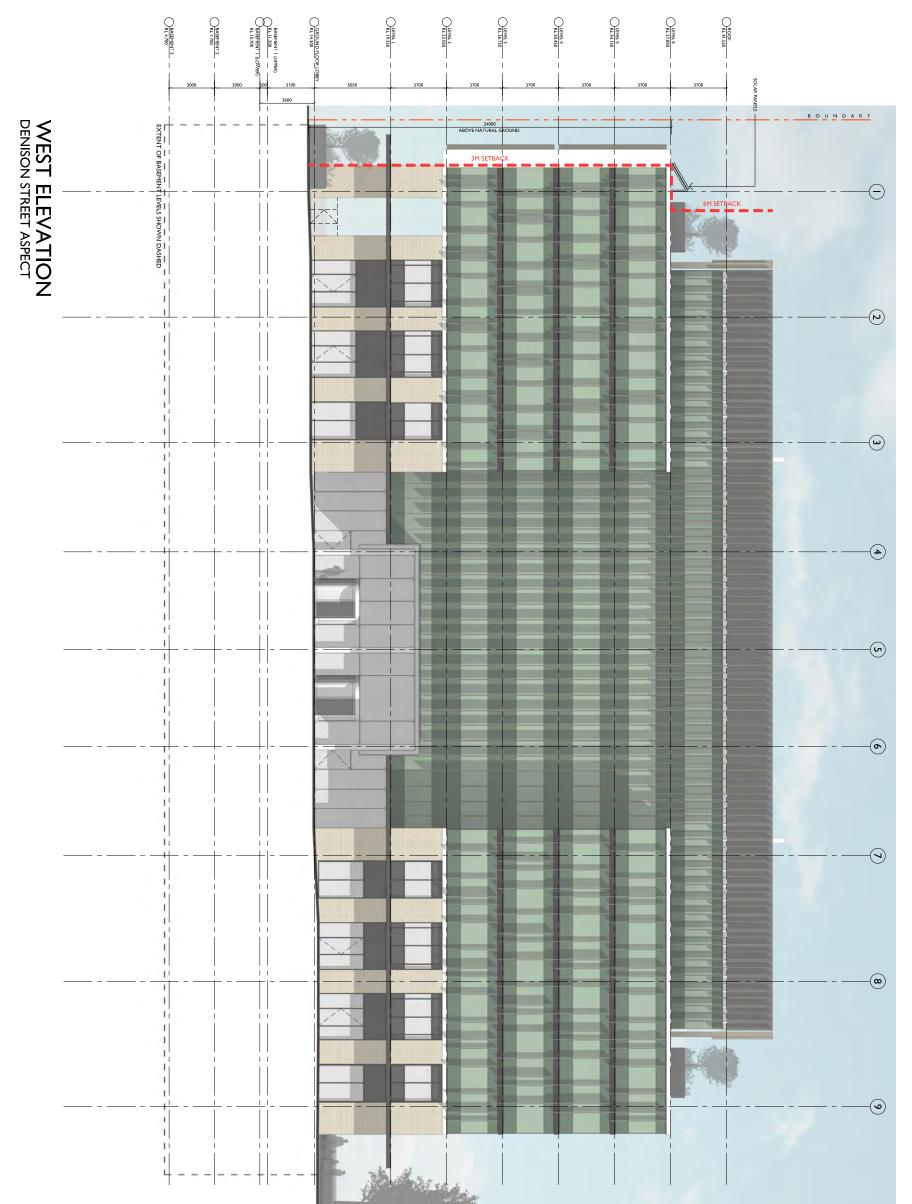

## NOT FOR CONSTRUCTION

Proposed OFFICE BUILDING ABOVE BASEMENT PARKING

At 25 - 27 DENISON STREET WOLLONGONG

By WOLLONGONG MINI STORAGE

DEVELOPMENT APPLICATION WEST ELEVATION

Title

Scale

Date APRIL 2018

2017-23 Project No. Sþ Drawn 1:250 @ A3

A-201 Drawing No.

Ο ssue ADM Checked