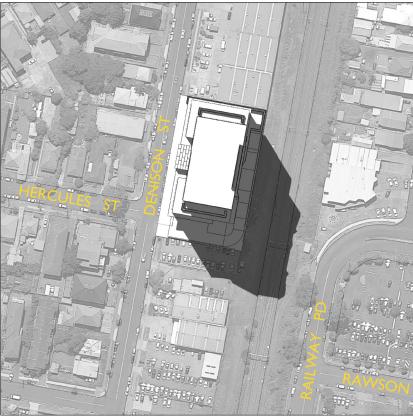

2pm

3pm

DEVELOPMENT APPLICATION SHADOW ANALYSIS 2 OF 2

Scale

<sup>By</sup> WOLLONGONG MINI STORAGE Title

adm ARCHITECTS 94 Kembla St, Wollongong NSW 2500 PO Box 3061 Wollongong ph: 02 4228 6400 fax: 02 4228 6455 www.admarchitects.com.au