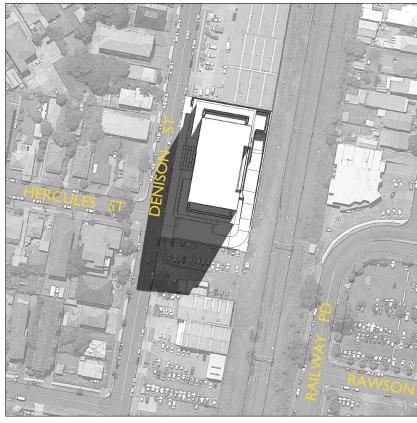

2pm

3pm

### Drawn Checked SP ADM Project No. Drawing No. Issu 2017-23 A-402

DECEMBER 2017

copyright of adm architects

<sup>At</sup> 25 - 27 DENISON STREET WOLLONGONG

NTS

Proposed OFFICE BUILDING ABOVE BASEMENT PARKING

DEVELOPMENT APPLICATION SHADOW ANALYSIS 2 OF 2

Scale

<sup>By</sup> WOLLONGONG MINI STORAGE Title

adm ARCHITECTS 94 Kembla St, Wollongong NSW 2500 PO Box 3061 Wollongong ph: 02 4228 6400 fax: 02 4228 6455 www.admarchitects.com.au