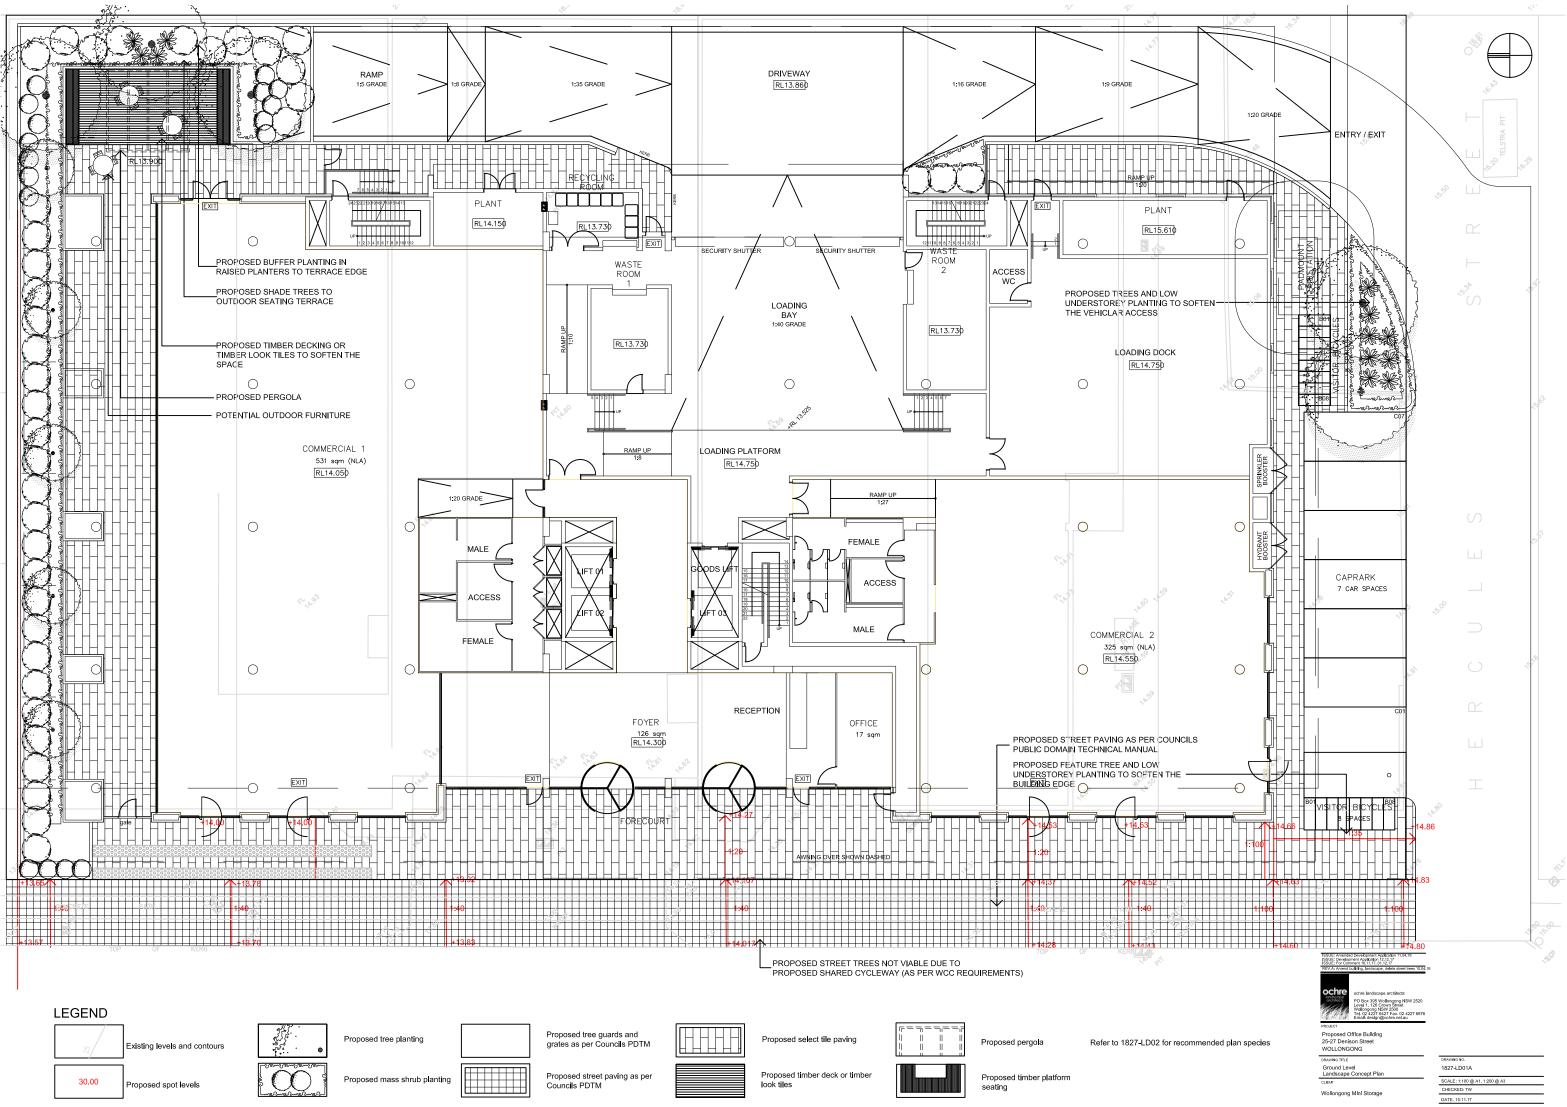

copyright of adm architects

Proposed tree planting

Proposed mass shrub planting

Proposed select tile paving

Proposed timber deck or timber look tiles

Potential outdoor furniture

### **RECOMMENDED PLANT SPECIES**

BOTANICAL NAME STREET TREES Elaeocarpus reticulatus Lagerstroemia indica x L.Fauriei Crepe Myrtle Syzigium leuhmanii TREES Brachychiton acerifolius Magnolia 'Teddy Bear' Magnolia 'Little Gem' SHRUBS Acmena 'Cherry Surprise' Metrosideros 'Dalese' Gardenia augusta 'Florida' Raphiolepis 'Oriental Pearl' Westringia fruticosa Michelia figo GROUND COVERS AND NATIVE GRASSES Dianella 'King Alfred' Lomandra 'Tanika' Dianella 'Little Jess' Gazania tomentosum Westringia 'Mundi'

Westringla 'Aussle Box' Trachelospermum jasminoides Star Jasmine

Blueberry Ash Weeping Lily Pily

COMMON NAME

Illawarra Flame Tree Saucer Magnolia Saucer Magnolla

Dwarf Lilly Pilly Dwarf NZ Xmas Bush Gardenia Dwarf Hawthorn Coastal Rosemary Port Wine Magnolia

Paroo Lilly Fine Leaf Mat Rush Dwarf Paroo L**ill**y Gazania Dwarf Coastal Rosemarv Dwarf Coastal Rosemary

ISSUE: Development Application 12.12.17 ISSUE: For Comment 16.11.17, 01.12.17 REV.

ochre landscape architects PO Box 395 Wollongong NSW 2520 Level 1, 126 Crown Street Wollongong NSW 2500 Tel. 02 4227 6427 Fax, 02 4227 6876 Email: design@ochre.net.au

PROJECT

Proposed Office Building 25-27 Denison Street WOLLONGONG

DRAWING TITLE

Level 1 and 6 Landscape Concept Plan CLIENT

Wollongong Mini Storage

DRAWING NO.

1827-LD02

SCALE: 1:100 @ A1, 1:200 @ A3