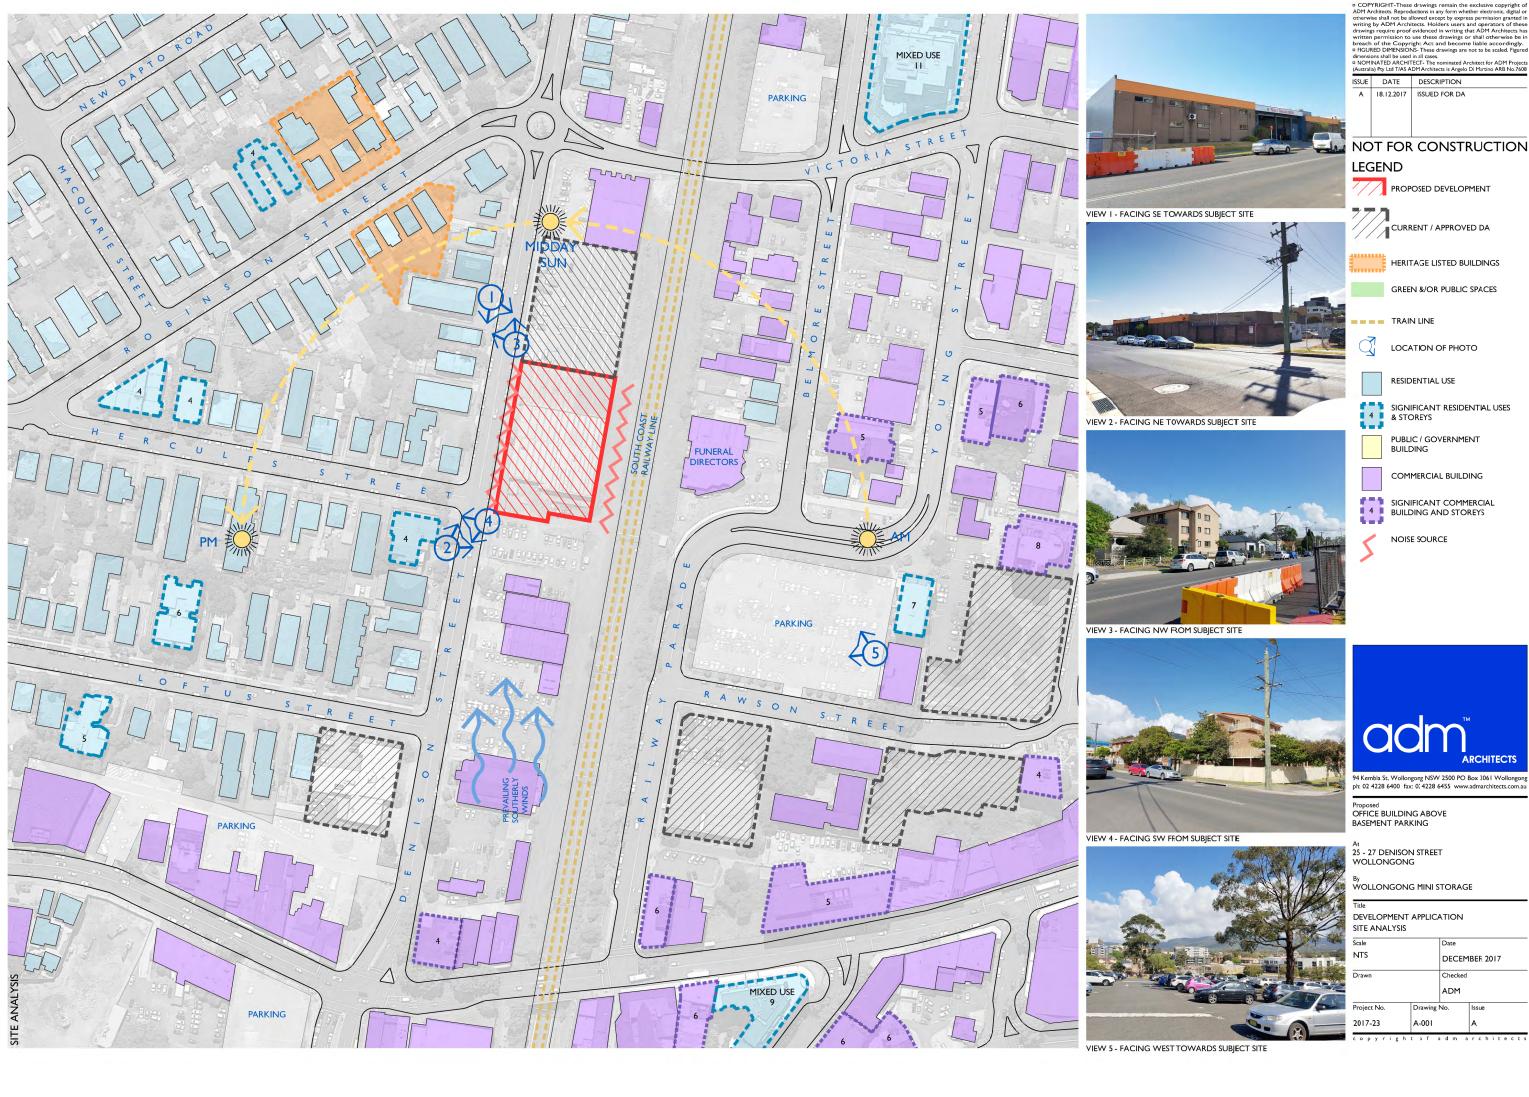

NOT FOR CONSTRUCTION

**9**am

llam

10am

l 2pm

| 30   |  |  |
|------|--|--|
| 10 M |  |  |
|      |  |  |
|      |  |  |
|      |  |  |
|      |  |  |

### adm ARCHITECTS 94 Kembla St, Wollongong NSW 2500 PO Box 3061 Wollongong ph: 02 4228 6400 fax: 02 4228 6455 www.admarchitects.com.au Proposed OFFICE BUILDING ABOVE BASEMENT PARKING

<sup>At</sup> 25 - 27 DENISON STREET WOLLONGONG

Title

Scale

NTS

Drawn

SP

Project No.

2017-23

<sup>By</sup> WOLLONGONG MINI STORAGE

DEVELOPMENT APPLICATION SHADOW ANALYSIS I OF 2

DECEMBER 2017

Iss

Checked

ADM

Drawing No.

A-401 copyright of adm architect:

hall be used in all case NOMINATED ARCHITECT-(Australia) Pty Ltd T/AS ADM A ISSUE DATE DESCRIPTION A 18.12.2017 ISSUED FOR DA

COPYRIGHT-These drav ADM Architects. Reproductions in any form whet otherwise shall not be allowed except by expres writing by ADM Architects. Holders users a require proof evid ed in writing th written permission to use these drawings preach of the Copyright Act and becon FIGURED DIMENSIONS- These drawings ar rawings c