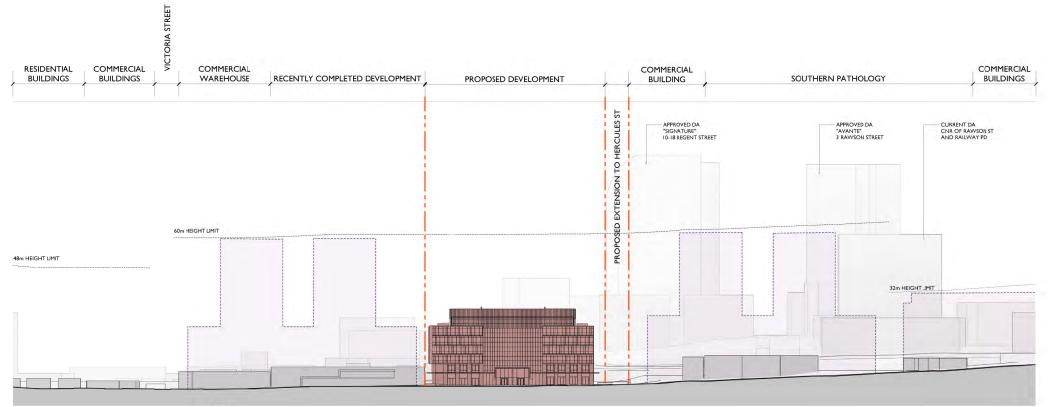

DENISON STREET SECTION (LOOKING EAST)

HERCULES STREET SECTION (LOOKING NORTH)

a COPYRIGHT-These drawings remain the exclusive copyright of ADM Architects. Reproductions in any form whether electronic, digital or otherwise shall not be allowed except by express permission granted in writing by ADM Architects. Holders users and operators of these drawings require proof evidenced in writing that ADM Architects has written permission to use these drawings or shall otherwise be in breach of the Copyright Act and become liable accordingly. o FIGNED DMEMSIONS These drawings not to be scale. Figured dimensions shall be used in all cases. o NOMINATED ARCHITECT. The nominated Architect for ADM Projects (Australia) Pt Ltd TIAS ADM Architects is Angelo DI Martino ARB No.7608 or an extension and the approximation of the approximation of the sequences.

### LEGEND

PROPOSED DEVELOPMENT

NEARBY POTENTIAL FUTURE ENVELOPES AS PER WOLLONGONG DCP CHAPTER 13

94 Kembla St, Wollongong NSW 2500 PO Box 3061 Wollongong ph: 02 4228 6400 fax: 02 422; 6455 www.admarchitects.com.au