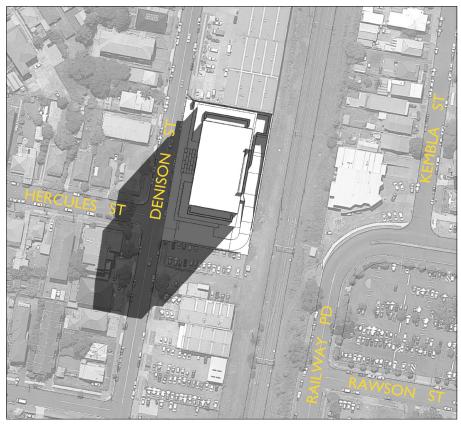

2pm

3pm

### Drawn Checked SP ADM Project No. Drawing No. Issu 2017-23 A-402

DECEMBER 2017

copyright of adm architects

<sup>At</sup> 25 - 27 DENISON STREET WOLLONGONG

NTS

Proposed OFFICE BUILDING ABOVE BASEMENT PARKING

DEVELOPMENT APPLICATION SHADOW ANALYSIS 2 OF 2

Scale

<sup>By</sup> WOLLONGONG MINI STORAGE Title

adm ARCHITECTS 94 Kembla St, Wollongong NSW 2500 PO Box 3061 Wollongong ph: 02 4228 6400 fax: 02 4228 6455 www.admarchitects.com.au